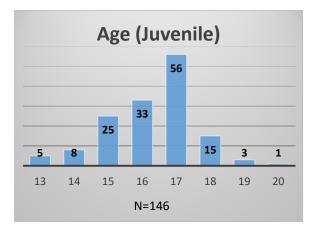

## Daily Data Dashboard – November 21, 2022 Demographics for JTDC Population Monday Morning Midnight Count

Total # of probation Involved youth<sup>1</sup>: 1,021

<sup>&</sup>lt;sup>1</sup> Probation Active: Any youth who is pending sentencing with an active social history, has been formally placed on probation or supervision with Cook County Juvenile Probation on the date of the report.

## Daily Data Dashboard – November 21, 2022 Demographics for JTDC Population Monday Morning Midnight Count