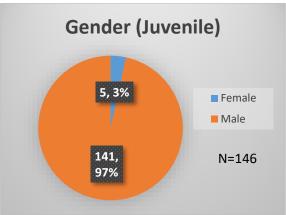

## Daily Data Dashboard – November 21, 2022 Demographics for JTDC Population Monday Morning Midnight Count

Total # of probation Involved youth<sup>1</sup>: 1,021

<sup>&</sup>lt;sup>1</sup> Probation Active: Any youth who is pending sentencing with an active social history, has been formally placed on probation or supervision with Cook County Juvenile Probation on the date of the report.

## Daily Data Dashboard – November 21, 2022 Demographics for JTDC Population Monday Morning Midnight Count