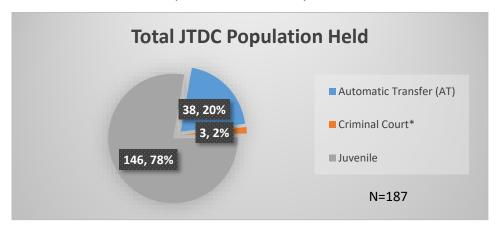

## Daily Data Dashboard – November 21, 2022 Demographics for JTDC Population Monday Morning Midnight Count

Total # of probation Involved youth<sup>1</sup>: 1,021

<sup>&</sup>lt;sup>1</sup> Probation Active: Any youth who is pending sentencing with an active social history, has been formally placed on probation or supervision with Cook County Juvenile Probation on the date of the report.

<sup>\*</sup>Age, Gender and Race for Criminal Court population (N=3) is not represented in this report. Data sources: cFive Supervisor – Probation Population and RMIS – JTDC Population

## Daily Data Dashboard – November 21, 2022 Demographics for JTDC Population Monday Morning Midnight Count