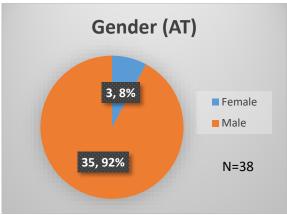

<sup>\*</sup>Age, Gender and Race for Criminal Court population (N=3) is not represented in this report. Data sources: cFive Supervisor – Probation Population and RMIS – JTDC Population