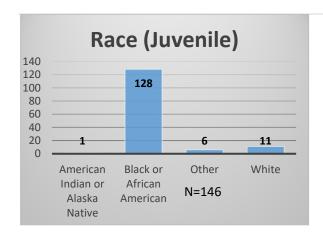

## Daily Data Dashboard – November 21, 2022 Demographics for JTDC Population Monday Morning Midnight Count

Total # of probation Involved youth<sup>1</sup>: 1,021

<sup>&</sup>lt;sup>1</sup> Probation Active: Any youth who is pending sentencing with an active social history, has been formally placed on probation or supervision with Cook County Juvenile Probation on the date of the report.