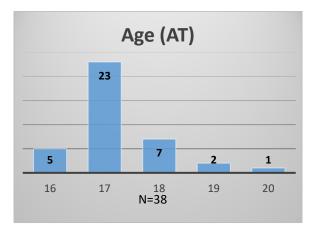

## Daily Data Dashboard – November 21, 2022 Demographics for JTDC Population Monday Morning Midnight Count

Total # of probation Involved youth<sup>1</sup>: 1,021

<sup>&</sup>lt;sup>1</sup> Probation Active: Any youth who is pending sentencing with an active social history, has been formally placed on probation or supervision with Cook County Juvenile Probation on the date of the report.

## Daily Data Dashboard – November 21, 2022 Demographics for JTDC Population Monday Morning Midnight Count