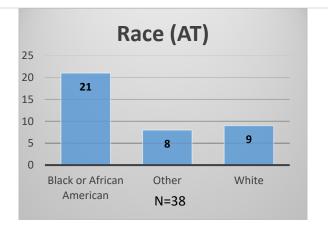

<sup>\*</sup>Age, Gender and Race for Criminal Court population (N=3) is not represented in this report. Data sources: cFive Supervisor – Probation Population and RMIS – JTDC Population